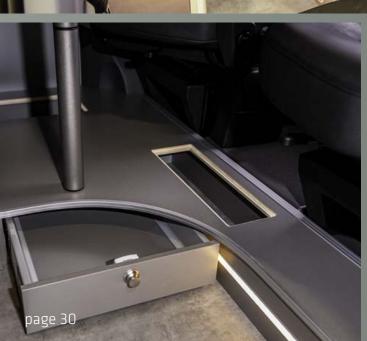

Storage space cannot be replaced by anything except for more storage space - with the optional transverse cabinet at the rear.

You have the choice - a comfortable double bed or single beds for a good night's sleep and even more space in the vehicle.