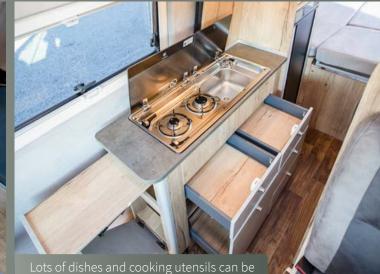

The spacious bathroom leaves nothing to be desired and offers twice the storage space.

( mak

The dining area with an extendable table complements the kitchen perfectly.

Lots of dishes and cooking utensils can be stored in the extremely deep drawers.