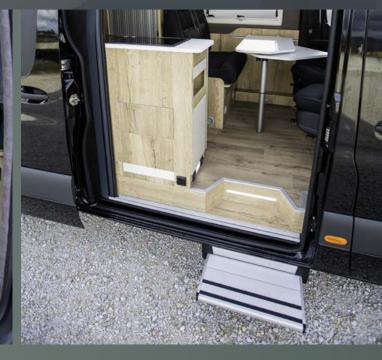

5

The fold-away bed offers flexibility and unimaginable options. No need for careful planning when traveling as spontaneous decisions are finally possible instead. Even if you store bikes, motorcycles or sports equipment in the rear storage space, and you can't lower the bed to the lower level, there is plenty of room to sleep higher due to the high H3 roof. The option of a second bed at the rear finally provides families with enough places to sleep in a classic van. Another revolutionary element in the vehicle is the functional bathroom which finally offers the luxury of having a shower without assembling, repositioning or making alterations, and without limiting the space in the vehicle. This patented bathroom is newly integrated into every model of the Mega Mobil series. As simple as a custom-made dream. Particularly comfortable seat cushions and a well-planned kitchen of the highest quality are the perfect additions to this motor-home.