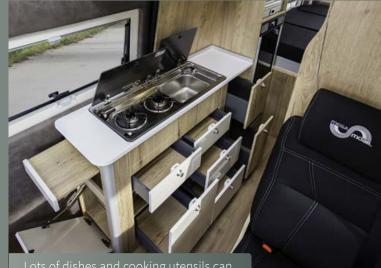

The spacious bathroom leaves nothing to be desired and offers twice the storage space.

( mak

The dining area with an extendable table complements the kitchen perfectly.

Lots of dishes and cooking utensils can be stored in the extremely deep drawers.

he dining area with an extendable table complements the kitchen perfectly.

----

-----

--

IJ

11

0

Lots of dishes and cooking utensils can be stored in the extremely deep drawers.