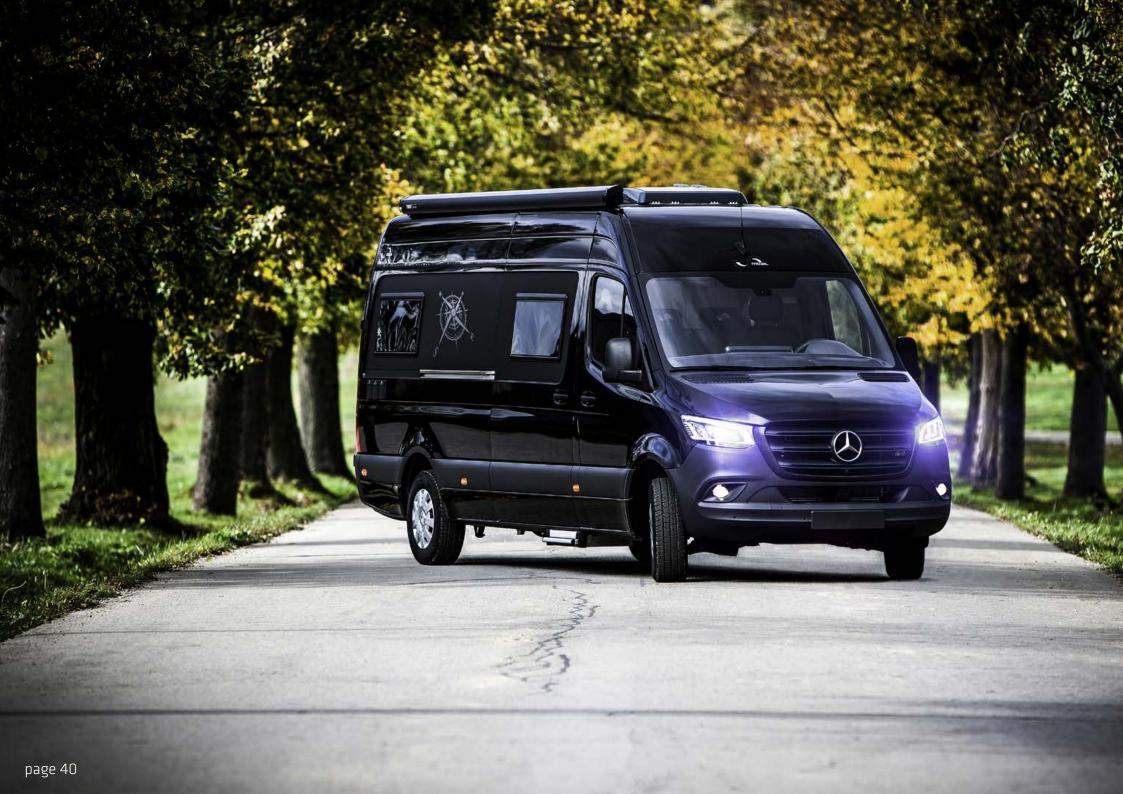

# MEGA RE-AKTIV 700

Luxurious, efficient and easy to maneuver. You will love our **RE-AKTIV 700**, which is built on a Mercedes-Benz Sprinter panel van.

The **MEGA MOBIL** upgrade and the new Sprinter combined are the motor-homes and recreational vehicles for everyone who wants to go on a spontaneous and stylish adventure tour - without sacrificing agility and driving comfort. With a feel-good interior and technical features, you can take our motor-homes to your dream destinations in a relaxed manner or it can be transformed into a mobile office in just a few simple steps.