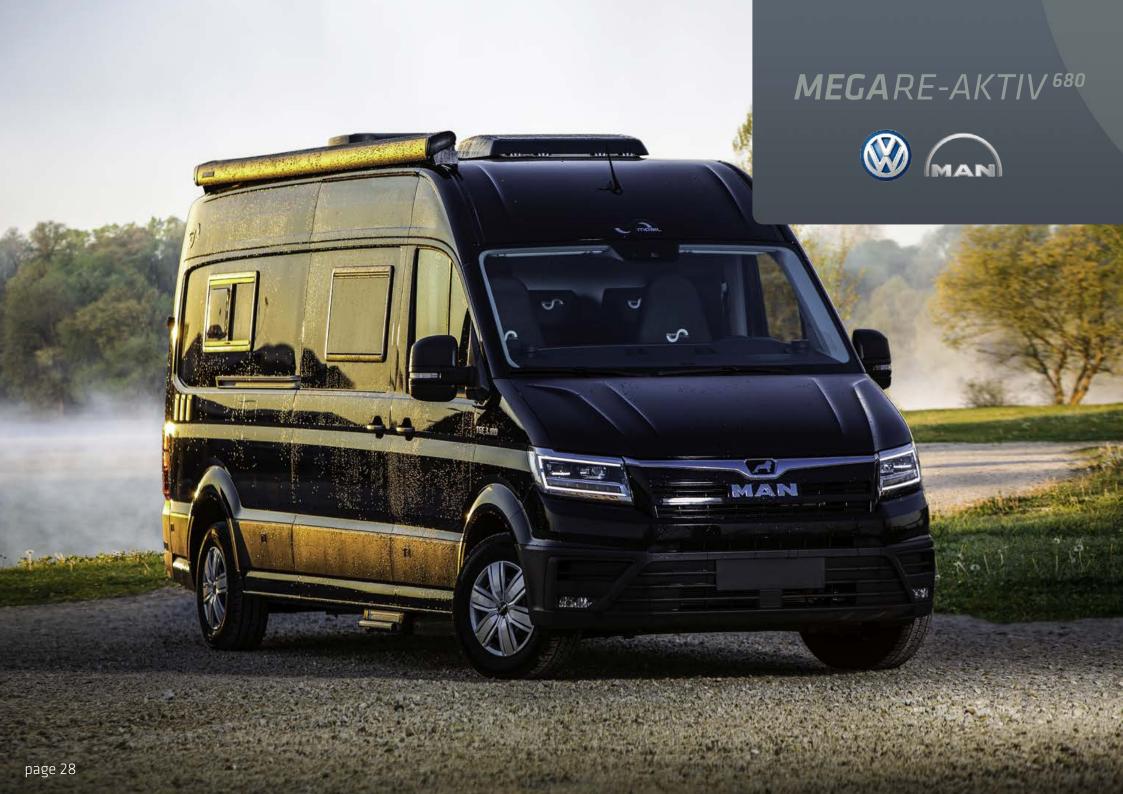

## MEGA RE-AKTIV 680

Among the first motor-homes in its class built on the Volkswagen Crafter or MAN TGE chassis, MEGA MOBIL represents a whole new era of high-end travel. Now with four-wheel drive and other enhancements, MEGA MOBIL continues to raise the level of caravaning in Europe. The well-planned RE-AKTIV floor plan offers various seating, sleeping, bathing, and cooking options by featuring top interior designs, luxurious SAHARALINE® equipment, and LED technology.

5

This complete recreational vehicle features stainless steel appliances and a fridge with a compressor for optimum cooling. There are options of an awning, LED lighting, and an expandable solar energy system outside that helps maintain energy flow, even when you're not connected to a power grid. Travel in style and camp luxuriously: See the world in your **MEGA RE-AKTIV.** 

Basic version - color CPL natural oak Halifax.

Intelligent arrangement for carefree use.

0

**WA** 

14

Optimal seat configuration with extendable seat unit for even more comfort.

3

Functional kitchen with spacious cupboards and drawers