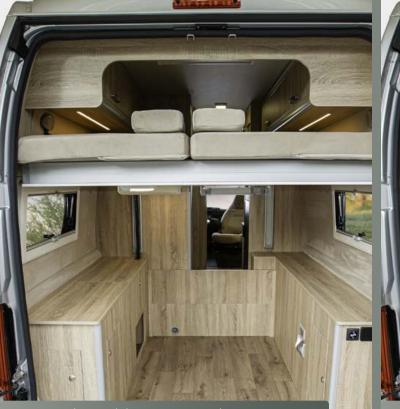

5

The fold-away bed offers flexibility and unimaginable options. No need for careful planning when traveling as spontaneous decisions are finally possible instead. Even if you store bikes, motorcycles or sports equipment in the rear storage space, and you can't lower the bed to the lower level, there is plenty of room to sleep higher due to the high H3 roof. The option of a second bed at the rear finally provides families with enough places to sleep in a classic van. Another revolutionary element in the vehicle is the functional bathroom which finally offers the luxury of having a shower without assembling, repositioning or making alterations, and without limiting the space in the vehicle. This patented bathroom is newly integrated into every model of the Mega Mobil series. As simple as a custom-made dream. Particularly comfortable seat cushions and a well-planned kitchen of the highest quality are the perfect additions to this motor-home.

the two serial control units from either the front or rear.

- Instant

Bed in the rear **1800 x 900 mm** Bed in the front **1950 mm/ 1780 mm x 1910 mm** Bed in the front - extra **1950 mm/1780 mm x 1400 mm** 