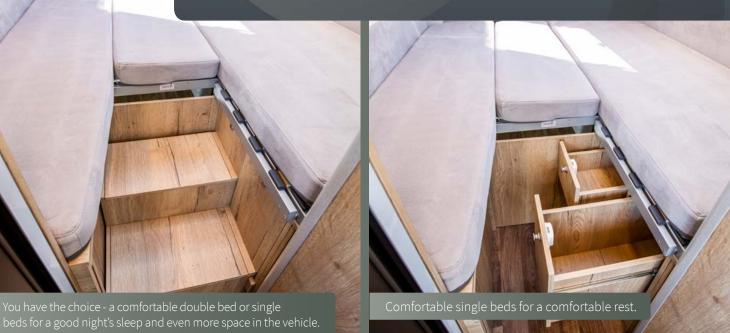

Storage space cannot be replaced by anything except for more storage space - with the optional transverse cabinet at the rear.

You have the choice - a comfortable double bed or single beds for a good night's sleep and even more space in the vehicle.