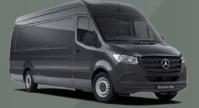

# MEGA RE-AKTIV 700

Luxurious, efficient and easy to maneuver. You will love our **RE-AKTIV 700**, which is built on a Mercedes-Benz Sprinter panel van.

The **MEGA MOBIL** upgrade and the new Sprinter combined are the motor-homes and recreational vehicles for everyone who wants to go on a spontaneous and stylish adventure tour - without sacrificing agility and driving comfort. With a feel-good interior and technical features, you can take our motor-homes to your dream destinations in a relaxed manner or it can be transformed into a mobile office in just a few simple steps.

he dining area with an extendable table complements the kitchen perfectly.

----

-----

--

IJ

11

0

Lots of dishes and cooking utensils can be stored in the extremely deep drawers.

Storage space cannot be replaced by anything except for more storage space - with the optional transverse cabinet at the rear.

You have the choice - a comfortable double bed or single beds for a good night's sleep and even more space in the vehicle.

## MEGARE-AKTIV<sup>700</sup>

Fresh water 90 l Waste water 100 l Gas 1 x 11 kg Weight 3300 kg Total Weight 4100 kg Seating 4 Vehicle information Wheelbase 4325 mm Length 6967 mm Width (external) 2020 mm Height (external) 2646 mm

Sleeps 2+1 Bed in the rear 1800 mm x 900 mm Bed in the front 2200 mm x 1710 mm

Mercedes-Benz