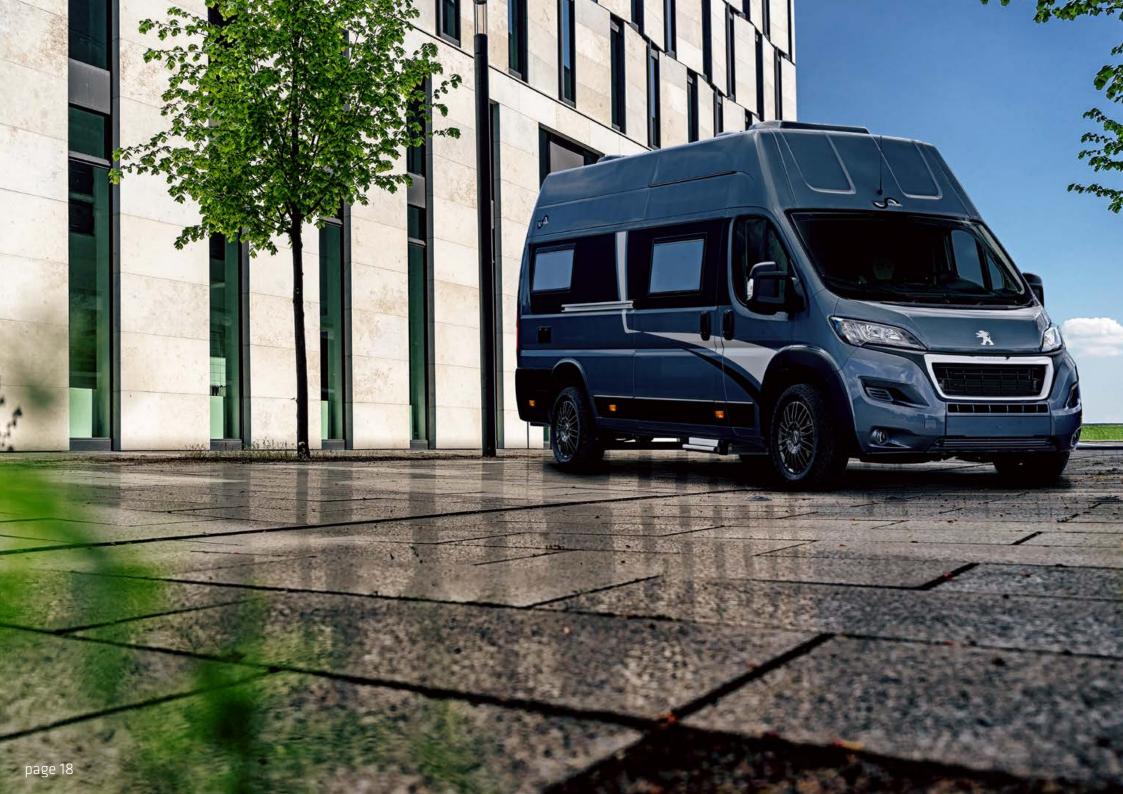

## MEGA REVOLUTION 640

Here the revolution is in the details. You can expect maximum flexibility on a 636 cm vehicle length. This vehicle is full of technical finesse paired with the above-average premium manufacturing quality and the great standard equipment from MEGAMOBIL. There is also the option of integrating another sleeping surface. This means that the **MEGA REVOLUTION 640** is not just a transport miracle, but can also become a real 4-person motor-home for the whole family.

5

The fold-away bed offers flexibility and unimaginable options. No need for careful planning when traveling as spontaneous decisions are finally possible instead. Even if you store bikes, motorcycles or sports equipment in the rear storage space, and you can't lower the bed to the lower level, there is plenty of room to sleep higher due to the high H3 roof. The option of a second bed at the rear finally provides families with enough places to sleep in a classic van. Another revolutionary element in the vehicle is the functional bathroom which finally offers the luxury of having a shower without assembling, repositioning or making alterations, and without limiting the space in the vehicle. This patented bathroom is newly integrated into every model of the Mega Mobil series. As simple as a custom-made dream. Particularly comfortable seat cushions and a well-planned kitchen of the highest quality are the perfect additions to this motor-home.