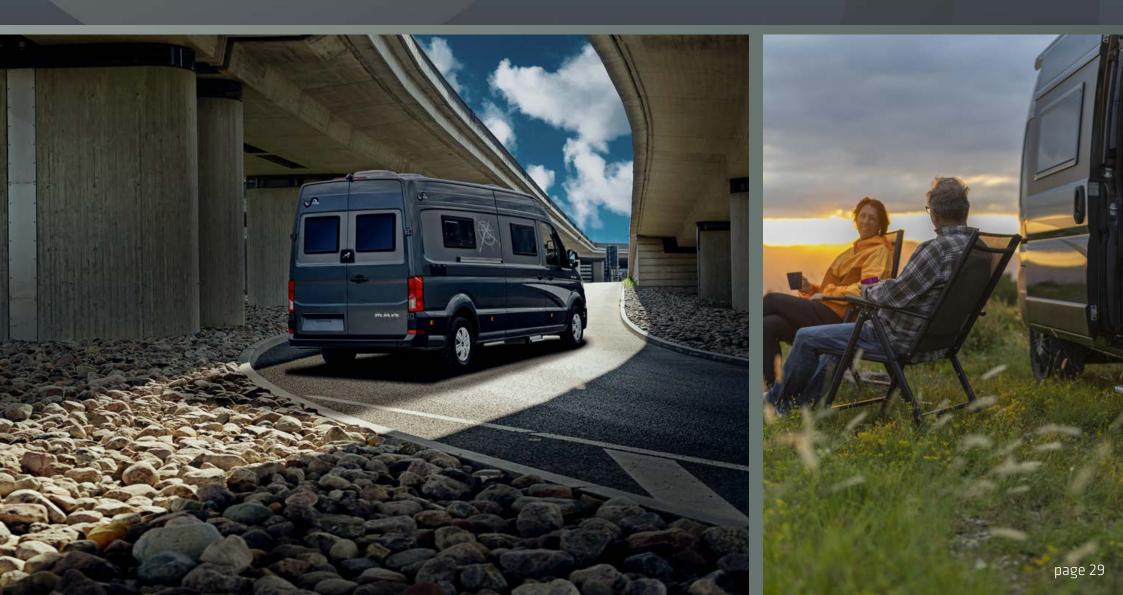

## MEGA RE-AKTIV 680

Among the first motor-homes in its class built on the Volkswagen Crafter or MAN TGE chassis, MEGA MOBIL represents a whole new era of high-end travel. Now with four-wheel drive and other enhancements, MEGA MOBIL continues to raise the level of caravaning in Europe. The well-planned RE-AKTIV floor plan offers various seating, sleeping, bathing, and cooking options by featuring top interior designs, luxurious SAHARALINE® equipment, and LED technology.

5

This complete recreational vehicle features stainless steel appliances and a fridge with a compressor for optimum cooling. There are options of an awning, LED lighting, and an expandable solar energy system outside that helps maintain energy flow, even when you're not connected to a power grid. Travel in style and camp luxuriously: See the world in your **MEGA RE-AKTIV.** 