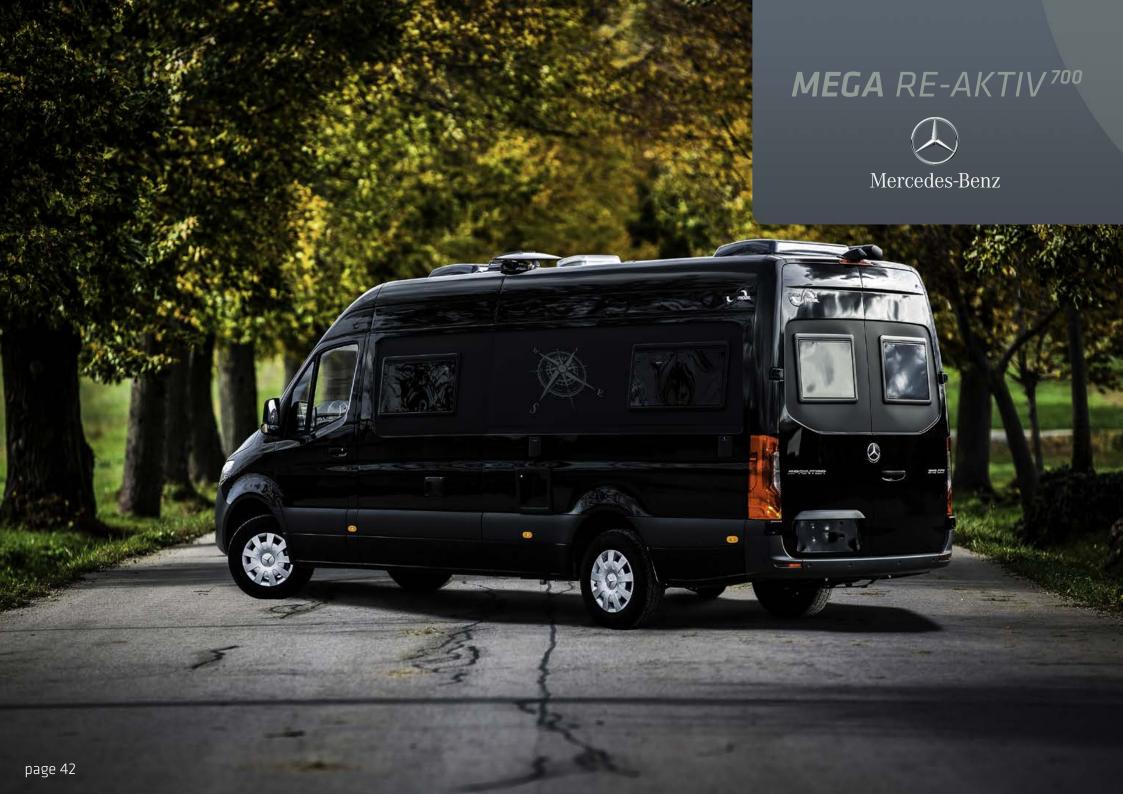

# MEGA RE-AKTIV 700

Luxurious, efficient and easy to maneuver. You will love our **RE-AKTIV 700**, which is built on a Mercedes-Benz Sprinter panel van.

The **MEGA MOBIL** upgrade and the new Sprinter combined are the motor-homes and recreational vehicles for everyone who wants to go on a spontaneous and stylish adventure tour - without sacrificing agility and driving comfort. With a feel-good interior and technical features, you can take our motor-homes to your dream destinations in a relaxed manner or it can be transformed into a mobile office in just a few simple steps.