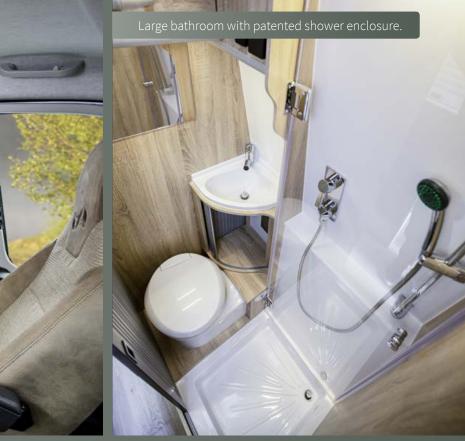

Our classic model. A compact and maneuverable vehicle which is not only an ideal travel companion for 2 or 3 people but also ideal in every-day life, due to its length of 5.99m. The well-planned kitchen and comfortable seating area make it particularly inviting, and the cosy LATOFLEX system transverse bed ensures a solid night's sleep. A unique and patented comfortable bathroom, and a great place to store your things and supplies perfectly complement this caravan. Even this, our smallest, caravan (lengthwise) has the same quality standards as all of our models.

5

The fold-away bed offers flexibility and unimaginable options. No need for careful planning when traveling as spontaneous decisions are finally possible instead. Even if you store bikes, motorcycles or sports equipment in the rear storage space, and you can't lower the bed to the lower level, there is plenty of room to sleep higher due to the high H3 roof. The option of a second bed at the rear finally provides families with enough places to sleep in a classic van. Another revolutionary element in the vehicle is the functional bathroom which finally offers the luxury of having a shower without assembling, repositioning or making alterations, and without limiting the space in the vehicle. This patented bathroom is newly integrated into every model of the Mega Mobil series. As simple as a custom-made dream. Particularly comfortable seat cushions and a well-planned kitchen of the highest quality are the perfect additions to this motor-home.