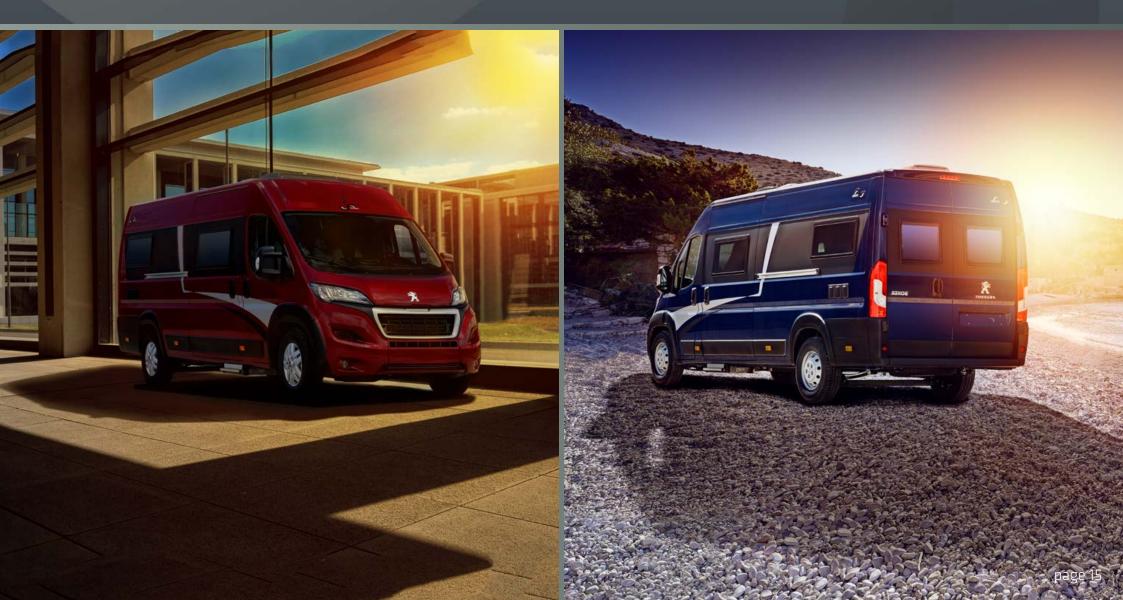

## MEGA SPORT 640

The new versatile **MEGASPORT 640** camping caravan offers everything you need to fulfill your desires. It is an ideal starting point for various sporting activities or to live surrounded by nature. If you just want to take a break, the MEGASPORT-640 will take you wherever you want. It is a caravan for people who know exactly what they want!

The **MEGA SPORT 640** is an extremely comfortable and versatile motor-home with particularly large transverse beds. It is ideal for vacationers who do not want to give up the comfort of sleep, and appreciate the luxury of their own PREMIUM bathroom. The folding LATOFLEX system in the sleeping area offers even greater luggage storage space, and even greater flexibility for sports and other equipment. The smart layout offers plenty of extra storage space for you to store all your belongings.