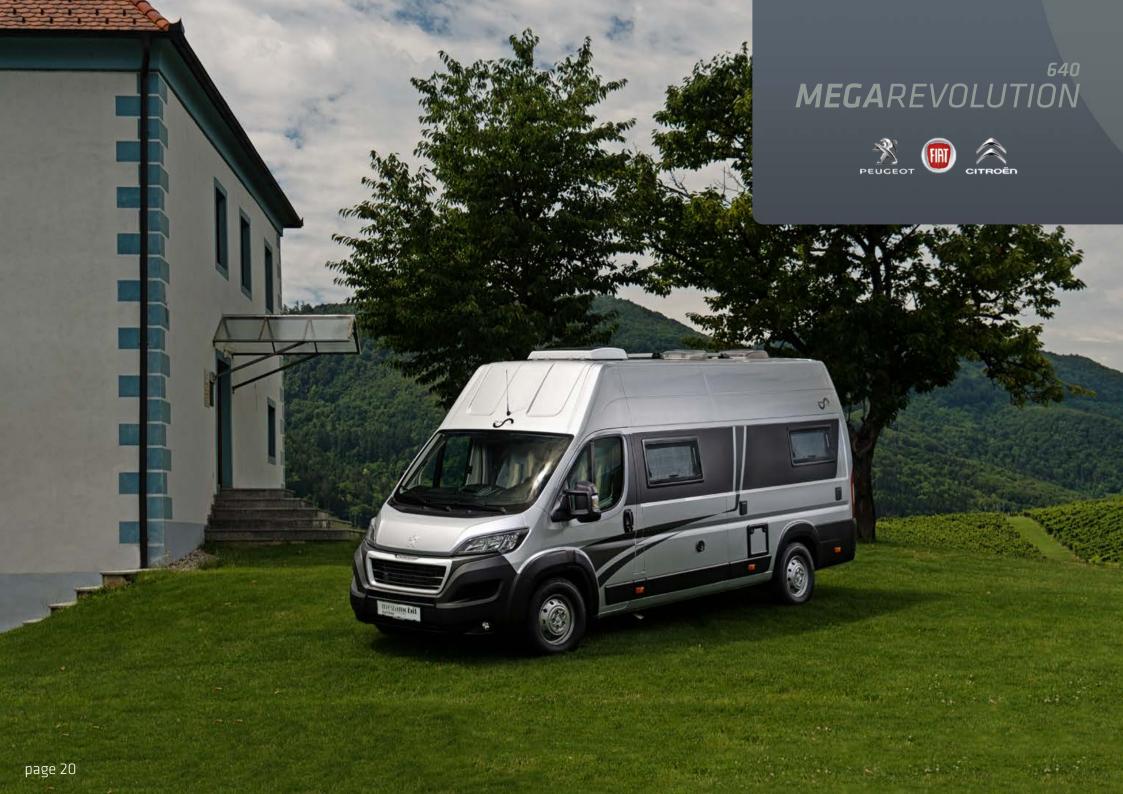

## MEGA REVOLUTION 640

Here the revolution is in the details. You can expect maximum flexibility on a 636 cm vehicle length. This vehicle is full of technical finesse paired with the above-average premium manufacturing quality and the great standard equipment from MEGAMOBIL. There is also the option of integrating another sleeping surface. This means that the **MEGA REVOLUTION 640** is not just a transport miracle, but can also become a real 4-person motor-home for the whole family.

5

The fold-away bed offers flexibility and unimaginable options. No need for careful planning when traveling as spontaneous decisions are finally possible instead. Even if you store bikes, motorcycles or sports equipment in the rear storage space, and you can't lower the bed to the lower level, there is plenty of room to sleep higher due to the high H3 roof. The option of a second bed at the rear finally provides families with enough places to sleep in a classic van. Another revolutionary element in the vehicle is the functional bathroom which finally offers the luxury of having a shower without assembling, repositioning or making alterations, and without limiting the space in the vehicle. This patented bathroom is newly integrated into every model of the Mega Mobil series. As simple as a custom-made dream. Particularly comfortable seat cushions and a well-planned kitchen of the highest quality are the perfect additions to this motor-home.