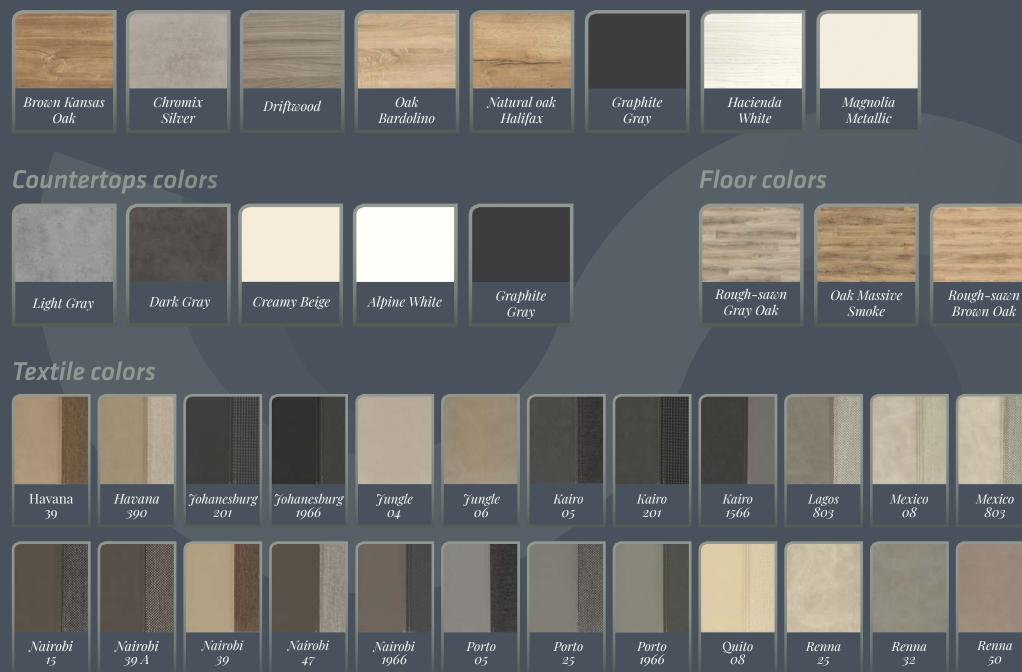

he optional transverse cabinet at the rear.



You have the choice - a comfortable double bed or single beds for a good night's sleep and even more space in the vehicle.

## MEGARE-AKTIV<sup>700</sup>







Fresh water 90 l Waste water 100 l Gas 1 x 11 kg Weight 3300 kg Total Weight 4100 kg Seating 4 Vehicle information Wheelbase 4325 mm Length 6967 mm Width (external) 2020 mm Height (external) 2646 mm



Sleeps 2+1 Bed in the rear 1800 mm x 900 mm Bed in the front 2200 mm x 1710 mm

Mercedes-Benz



### Standard Paintwork>



Standard Jupiter Red



Standard Blue-Gra



Serial Arctic White



Serial Iron blue

#### Metallic Paintwork >



Aluminium Cavansite Blue



Metallic Tenorite Gray



Metallic Selenite Grau



Metallic Obsidian Black



Metallic Iridium Gray

## Furniture colors



#### **MEGA** *MOBIL* partner:



The catalog is for illustrative purposes only. Photos in this catalog may show some elements that are not standard, or products that are only offered in certain markets. The products may have technical or commercial changes due to other regulations. Misprints and errors are reserved. Please contact your selected retailer for detailed information before purchasing.

#### Mega Mobil<sup>®</sup> - Reisemobile MEGA TEKSTIL d.o.o

Kolodvorska ulica 31b 2310 Slovenska Bistrica Slovenia



Facebook/podjetjeMEGAMOBIL Instagram/megamobil.si





www.mega-mobil.eu

TEL: +386 (0)2 80 50 415

MOBIL: +386 (0)41 627 756 MOBIL: +386 (0)40 665 437

EMAIL: info@megamobil.si



Srebrna odličnost