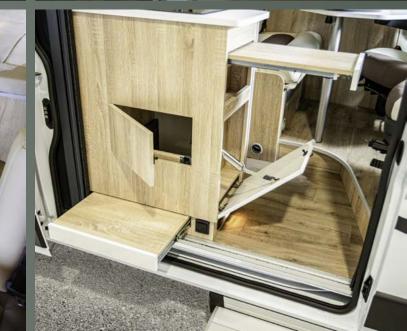

## MEGA REVOLUTION 640

Here the revolution is in the details. You can expect maximum flexibility on a 636 cm vehicle length. This vehicle is full of technical finesse paired with the above-average premium manufacturing quality and the great standard equipment from MEGAMOBIL. There is also the option of integrating another sleeping surface. This means that the **MEGA REVOLUTION 640** is not just a transport miracle, but can also become a real 4-person motor-home for the whole family.

5

The fold-away bed offers flexibility and unimaginable options. No need for careful planning when traveling as spontaneous decisions are finally possible instead. Even if you store bikes, motorcycles or sports equipment in the rear storage space, and you can't lower the bed to the lower level, there is plenty of room to sleep higher due to the high H3 roof. The option of a second bed at the rear finally provides families with enough places to sleep in a classic van. Another revolutionary element in the vehicle is the functional bathroom which finally offers the luxury of having a shower without assembling, repositioning or making alterations, and without limiting the space in the vehicle. This patented bathroom is newly integrated into every model of the Mega Mobil series. As simple as a custom-made dream. Particularly comfortable seat cushions and a well-planned kitchen of the highest quality are the perfect additions to this motor-home.