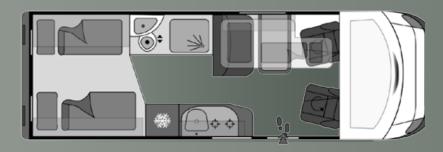

## MEGA SPORT 640

The new versatile **MEGASPORT 640** camping caravan offers everything you need to fulfill your desires. It is an ideal starting point for various sporting activities or to live surrounded by nature. If you just want to take a break, the MEGASPORT-640 will take you wherever you want. It is a caravan for people who know exactly what they want!

The **MEGA SPORT 640** is an extremely comfortable and versatile motor-home with particularly large transverse beds. It is ideal for vacationers who do not want to give up the comfort of sleep, and appreciate the luxury of their own PREMIUM bathroom. The folding LATOFLEX system in the sleeping area offers even greater luggage storage space, and even greater flexibility for sports and other equipment. The smart layout offers plenty of extra storage space for you to store all your belongings.

### Vehicle information

Wheelbase **4035 mm** Length **6360 mm** Width (external) **2050 mm** Height (external) **2660 mm** 

Sleeps **3** Bed in the rear **1800 x 900 mm** 

Bed in the front 1780 x 1910 mm / 2010 mm