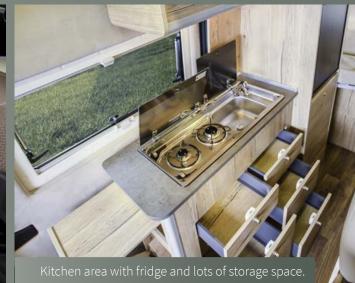

The **MEGA SPORT 640** is an extremely comfortable and versatile motor-home with particularly large transverse beds. It is ideal for vacationers who do not want to give up the comfort of sleep, and appreciate the luxury of their own PREMIUM bathroom. The folding LATOFLEX system in the sleeping area offers even greater luggage storage space, and even greater flexibility for sports and other equipment. The smart layout offers plenty of extra storage space for you to store all your belongings.