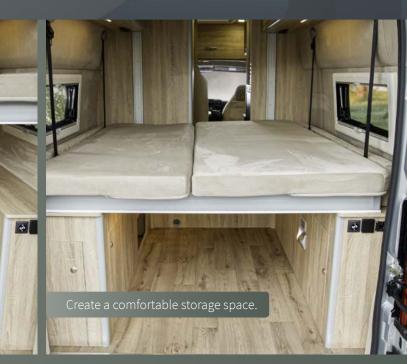

Storage space cannot be replaced by anything except for more storage space - with the optional transverse cabinet at the rear.

You have the choice - a comfortable double bed or single beds for a good night's sleep and even more space in the vehicle.