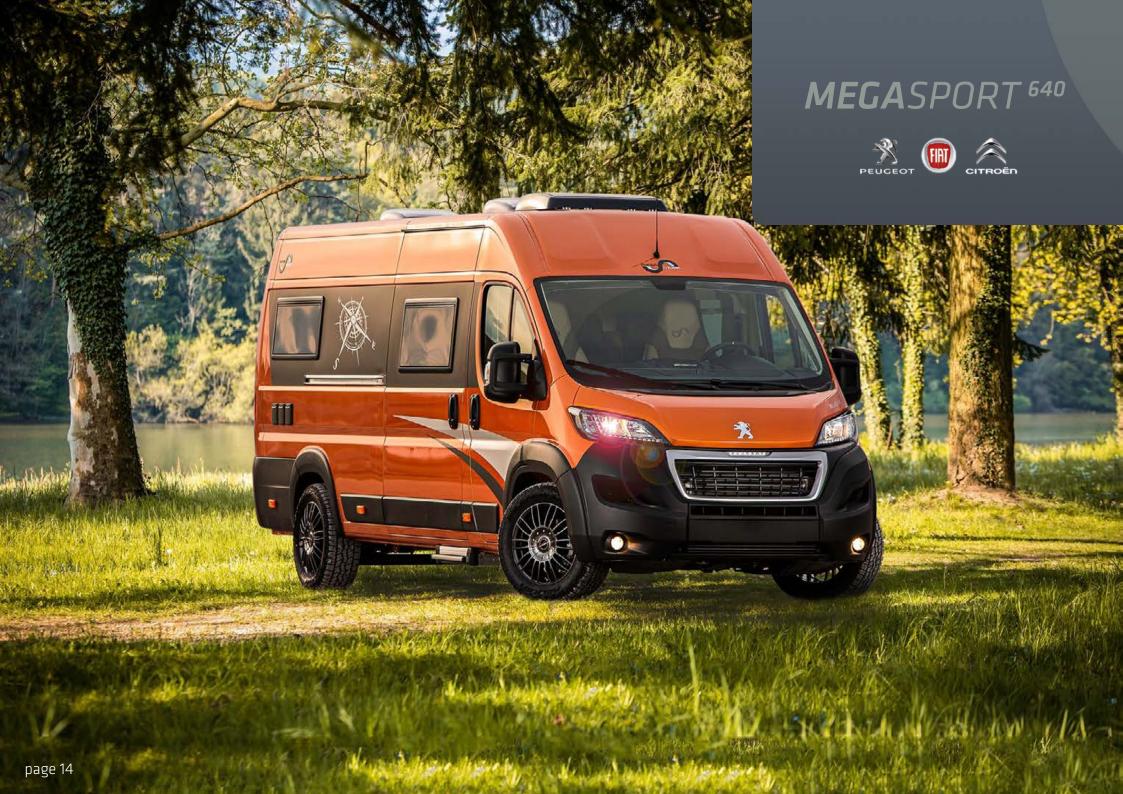

## MEGA SPORT 640

The new versatile **MEGASPORT 640** camping caravan offers everything you need to fulfill your desires. It is an ideal starting point for various sporting activities or to live surrounded by nature. If you just want to take a break, the MEGASPORT-640 will take you wherever you want. It is a caravan for people who know exactly what they want!

The **MEGA SPORT 640** is an extremely comfortable and versatile motor-home with particularly large transverse beds. It is ideal for vacationers who do not want to give up the comfort of sleep, and appreciate the luxury of their own PREMIUM bathroom. The folding LATOFLEX system in the sleeping area offers even greater luggage storage space, and even greater flexibility for sports and other equipment. The smart layout offers plenty of extra storage space for you to store all your belongings.