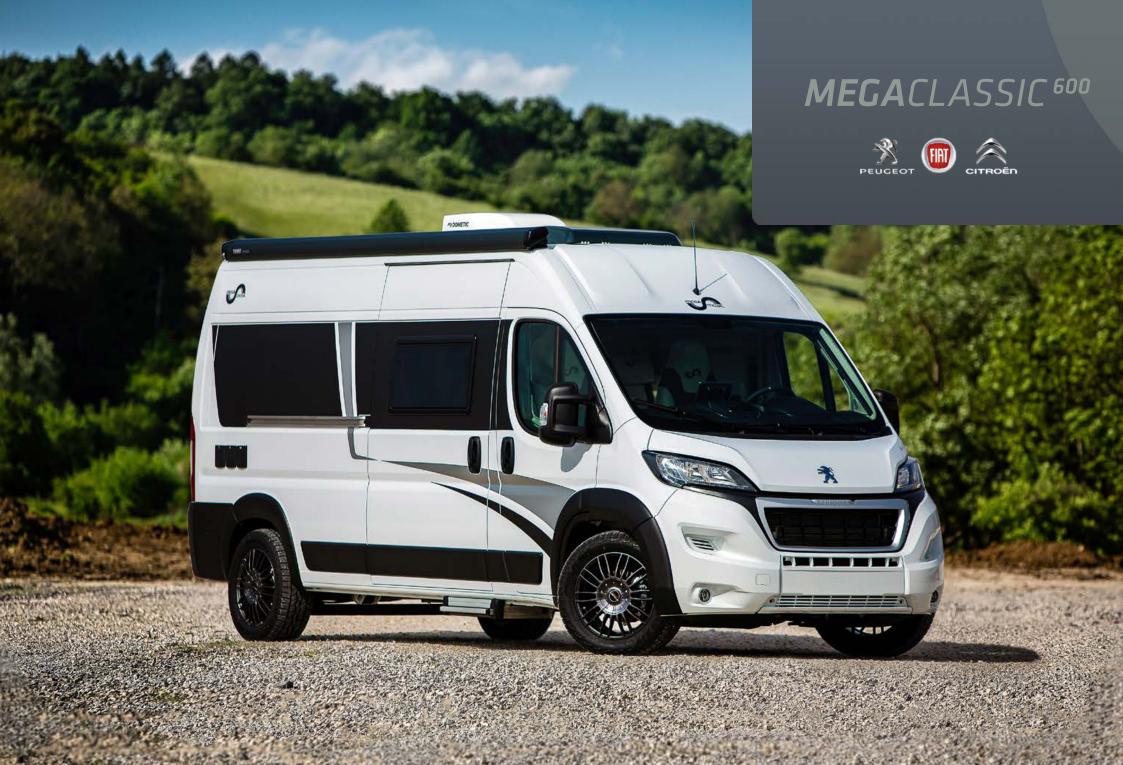

# MEGA CLASSIC 600

Compact and articulated but still with everything needed to conquer the world. With a length of 5.98 m, the **MEGACLASSIC 600** represents the golden middle-range in MEGA caravans. However, when it comes to convenience and storage space, the MEGACLASSIC-600, with its intelligently designed interior makes no compromises. You could hardly wish for more!

Our classic model. A compact and maneuverable vehicle which is not only an ideal travel companion for 2 or 3 people but also ideal in every-day life, due to its length of 5.99m. The well-planned kitchen and comfortable seating area make it particularly inviting, and the cosy LATOFLEX system transverse bed ensures a solid night's sleep. A unique and patented comfortable bathroom, and a great place to store your things and supplies perfectly complement this caravan. Even this, our smallest, caravan (lengthwise) has the same quality standards as all of our models.