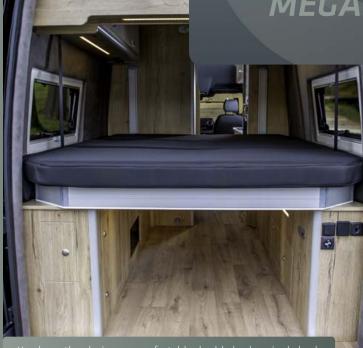

# MEGA CLASSIC 600

Compact and articulated but still with everything needed to conquer the world. With a length of 5.98 m, the **MEGACLASSIC 600** represents the golden middle-range in MEGA caravans. However, when it comes to convenience and storage space, the MEGACLASSIC-600, with its intelligently designed interior makes no compromises. You could hardly wish for more!

Our classic model. A compact and maneuverable vehicle which is not only an ideal travel companion for 2 or 3 people but also ideal in every-day life, due to its length of 5.99m. The well-planned kitchen and comfortable seating area make it particularly inviting, and the cosy LATOFLEX system transverse bed ensures a solid night's sleep. A unique and patented comfortable bathroom, and a great place to store your things and supplies perfectly complement this caravan. Even this, our smallest, caravan (lengthwise) has the same quality standards as all of our models.

Wheelbase **4035 mm** Length **5998 mm** Width (external) **2050 mm** Height (external) **2580 mm** 

Sleeps 3 Bed in the front 1910 x 1400 mm Bed in the rear 1800 x 900 mm

page 11