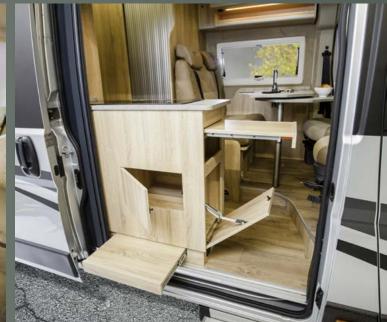

The **MEGA SPORT 640** is an extremely comfortable and versatile motor-home with particularly large transverse beds. It is ideal for vacationers who do not want to give up the comfort of sleep, and appreciate the luxury of their own PREMIUM bathroom. The folding LATOFLEX system in the sleeping area offers even greater luggage storage space, and even greater flexibility for sports and other equipment. The smart layout offers plenty of extra storage space for you to store all your belongings.

Basic version - color CPL natural oak Halifax.

Intelligent arrangement for carefree use.

0

**WA** 

14

Optimal seat configuration with extendable seat unit for even more comfort.

3

Functional kitchen with spacious cupboards and drawers