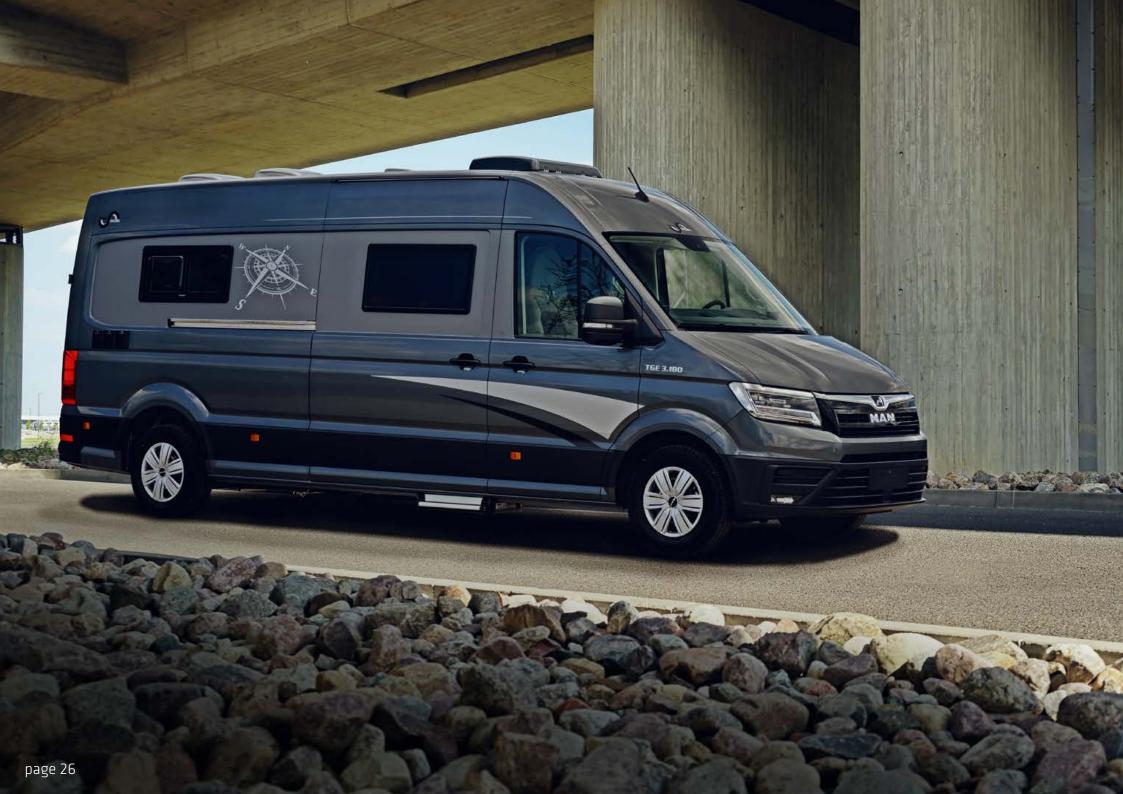

## MEGA RE-AKTIV 680

Among the first motor-homes in its class built on the Volkswagen Crafter or MAN TGE chassis, MEGA MOBIL represents a whole new era of high-end travel. Now with four-wheel drive and other enhancements, MEGA MOBIL continues to raise the level of caravaning in Europe. The well-planned RE-AKTIV floor plan offers various seating, sleeping, bathing, and cooking options by featuring top interior designs, luxurious SAHARALINE® equipment, and LED technology.

5

This complete recreational vehicle features stainless steel appliances and a fridge with a compressor for optimum cooling. There are options of an awning, LED lighting, and an expandable solar energy system outside that helps maintain energy flow, even when you're not connected to a power grid. Travel in style and camp luxuriously: See the world in your **MEGA RE-AKTIV.** 

Basic version - color CPL natural oak Halifax.

Intelligent arrangement for carefree use.

0

**WA** 

14

Optimal seat configuration with extendable seat unit for even more comfort.

3

Functional kitchen with spacious cupboards and drawers