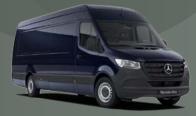

# MEGA RE-AKTIV 700

Luxurious, efficient and easy to maneuver. You will love our **RE-AKTIV 700**, which is built on a Mercedes-Benz Sprinter panel van.

The **MEGA MOBIL** upgrade and the new Sprinter combined are the motor-homes and recreational vehicles for everyone who wants to go on a spontaneous and stylish adventure tour - without sacrificing agility and driving comfort. With a feel-good interior and technical features, you can take our motor-homes to your dream destinations in a relaxed manner or it can be transformed into a mobile office in just a few simple steps.

he dining area with an extendable table complements the kitchen perfectly.

----

-----

--

IJ

11

0

Lots of dishes and cooking utensils can be stored in the extremely deep drawers.

Storage space cannot be replaced by anything except for more storage space - with the optional transverse cabinet at the rear.

You have the choice - a comfortable double bed or single beds for a good night's sleep and even more space in the vehicle.

## MEGARE-AKTIV<sup>700</sup>

Fresh water 90 l Waste water 100 l Gas 1 x 11 kg Weight 3300 kg Total Weight 4100 kg Seating 4 Vehicle information Wheelbase 4325 mm Length 6967 mm Width (external) 2020 mm Height (external) 2646 mm

Sleeps 2+1 Bed in the rear 1800 mm x 900 mm Bed in the front 2200 mm x 1710 mm

Mercedes-Benz