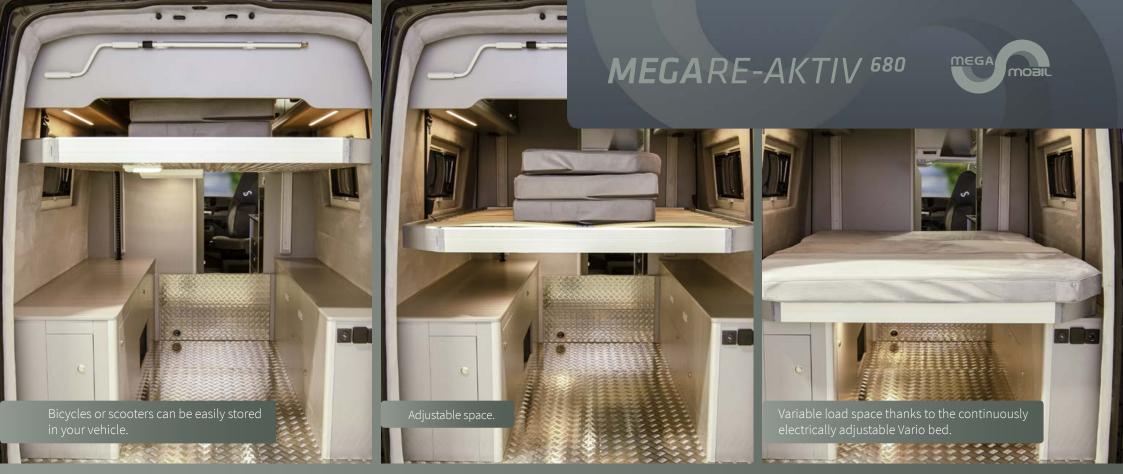

## MEGA RE-AKTIV 680

Among the first motor-homes in its class built on the Volkswagen Crafter or MAN TGE chassis, MEGA MOBIL represents a whole new era of high-end travel. Now with four-wheel drive and other enhancements, MEGA MOBIL continues to raise the level of caravaning in Europe. The well-planned RE-AKTIV floor plan offers various seating, sleeping, bathing, and cooking options by featuring top interior designs, luxurious SAHARALINE® equipment, and LED technology.

5

This complete recreational vehicle features stainless steel appliances and a fridge with a compressor for optimum cooling. There are options of an awning, LED lighting, and an expandable solar energy system outside that helps maintain energy flow, even when you're not connected to a power grid. Travel in style and camp luxuriously: See the world in your **MEGA RE-AKTIV.** 

Basic version - color CPL natural oak Halifax.

Intelligent arrangement for carefree use.

0

**WA** 

14

Optimal seat configuration with extendable seat unit for even more comfort.

3

Functional kitchen with spacious cupboards and drawers