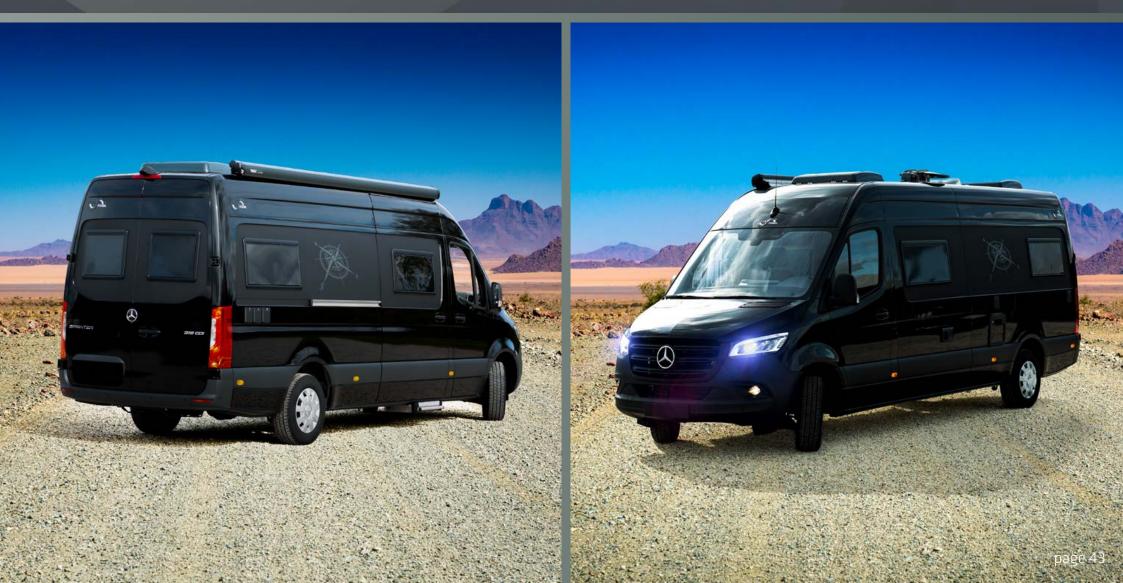

# MEGA RE-AKTIV 700

Luxurious, efficient and easy to maneuver. You will love our **RE-AKTIV 700**, which is built on a Mercedes-Benz Sprinter panel van.

The **MEGA MOBIL** upgrade and the new Sprinter combined are the motor-homes and recreational vehicles for everyone who wants to go on a spontaneous and stylish adventure tour - without sacrificing agility and driving comfort. With a feel-good interior and technical features, you can take our motor-homes to your dream destinations in a relaxed manner or it can be transformed into a mobile office in just a few simple steps.

Sleeps 2+1 Bed in the rear 1800 mm x 900 mm Bed in the front 2200 mm x 1710 mm

Mercedes-Benz