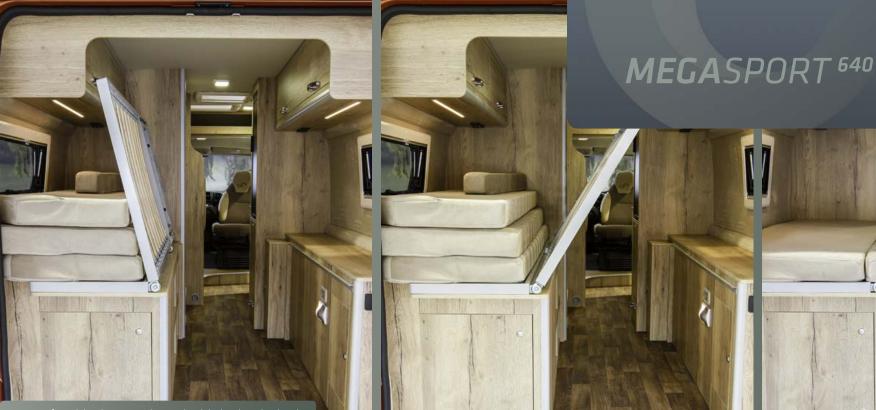

## MEGA SPORT 640

The new versatile **MEGASPORT 640** camping caravan offers everything you need to fulfill your desires. It is an ideal starting point for various sporting activities or to live surrounded by nature. If you just want to take a break, the MEGASPORT-640 will take you wherever you want. It is a caravan for people who know exactly what they want!

The **MEGA SPORT 640** is an extremely comfortable and versatile motor-home with particularly large transverse beds. It is ideal for vacationers who do not want to give up the comfort of sleep, and appreciate the luxury of their own PREMIUM bathroom. The folding LATOFLEX system in the sleeping area offers even greater luggage storage space, and even greater flexibility for sports and other equipment. The smart layout offers plenty of extra storage space for you to store all your belongings.

Basic version - color CPL oak Halifax.

0

Large bathroom - separate shower and wash mixer.

0

10

Dinette: Spacious, elegant, cozy.

Comfortable sleeping - large double bed in the back

Fresh water 90 l Waste water 100 l Gas 2 x 11 kg Weight **3105 kg** Total Weight **3500 kg** Seating **4** 