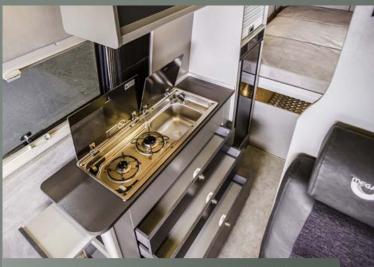

The **MEGA SPORT 640** is an extremely comfortable and versatile motor-home with particularly large transverse beds. It is ideal for vacationers who do not want to give up the comfort of sleep, and appreciate the luxury of their own PREMIUM bathroom. The folding LATOFLEX system in the sleeping area offers even greater luggage storage space, and even greater flexibility for sports and other equipment. The smart layout offers plenty of extra storage space for you to store all your belongings.

The spacious bathroom leaves nothing to be desired and offers twice the storage space.

( mak

The dining area with an extendable table complements the kitchen perfectly.

Lots of dishes and cooking utensils can be stored in the extremely deep drawers.