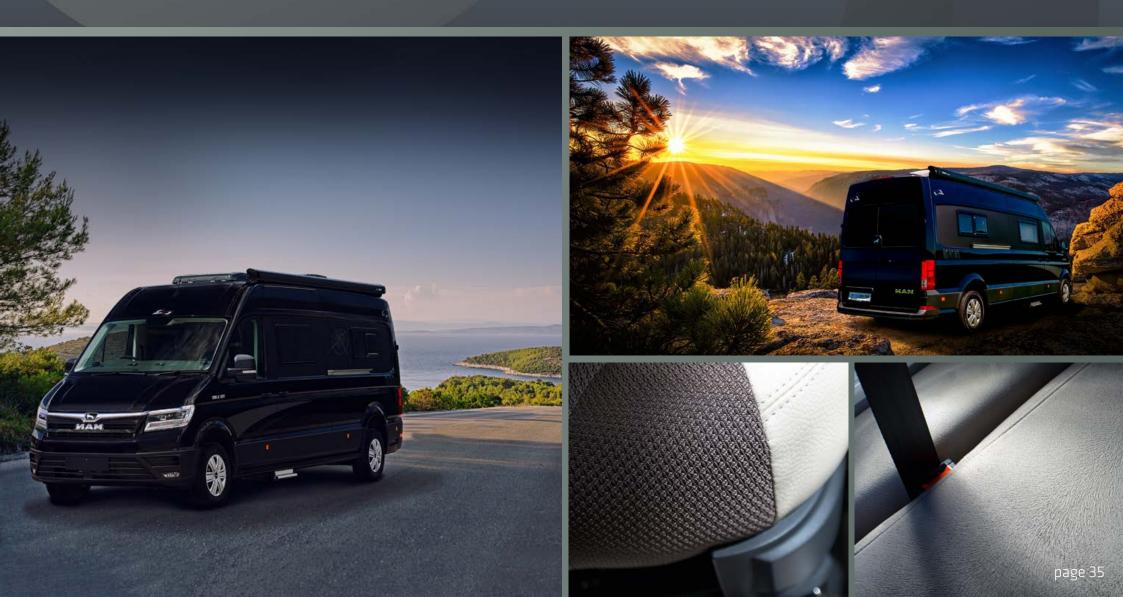

## MEGAVARIO AKTIV<sup>680</sup>

**MEGA VARIO AKTIV 680** - Designed on the MAN TGE or VW CRAFTER chassis, with a sleek style and advanced features to create a recreational vehicle layout tailored for an elite travel experience. The floor plan of our vehicle uses every inch of the van, from the two Captain-Chair seats in the front and the pull-out bench in the back, to the kitchen with a luxurious fridge and top level equipment as standard.

5

Every centimeter is used in the floor plan of our vehicles, from two captain's chairs in the front and a pull-out bench in the back, to the kitchen with a magnificent refrigerator and unsurpassed levels of equipment. Then there is a top quality double bed in the back, which can be converted into two single beds with stairs for easier access. Real luxury on your travels, **MEGA VARIO AKTIV 680**, is just one way in which MEGA MOBIL helps travelers to enjoy the freedom that can only be found on the open road.