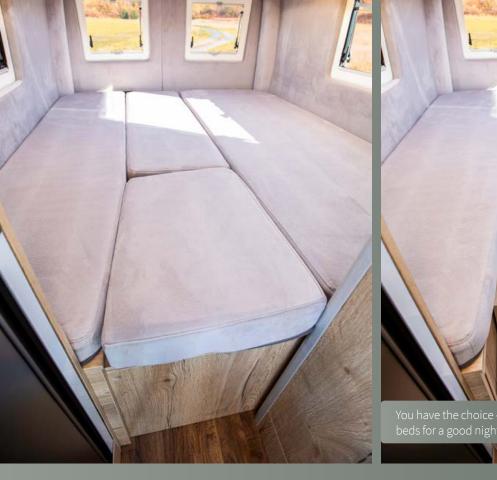

Storage space cannot be replaced by anything except for more storage space - with the optional transverse cabinet at the rear.

You have the choice - a comfortable double bed or single beds for a good night's sleep and even more space in the vehicle.