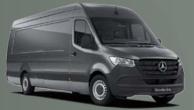

# MEGA RE-AKTIV 700

Luxurious, efficient and easy to maneuver. You will love our **RE-AKTIV 700**, which is built on a Mercedes-Benz Sprinter panel van.

The **MEGA MOBIL** upgrade and the new Sprinter combined are the motor-homes and recreational vehicles for everyone who wants to go on a spontaneous and stylish adventure tour - without sacrificing agility and driving comfort. With a feel-good interior and technical features, you can take our motor-homes to your dream destinations in a relaxed manner or it can be transformed into a mobile office in just a few simple steps.

he dining area with an extendable table complements the kitchen perfectly.

----

-----

--

IJ

11

0

Lots of dishes and cooking utensils can be stored in the extremely deep drawers.

Storage space cannot be replaced by anything except for more storage space - with the optional transverse cabinet at the rear.

You have the choice - a comfortable double bed or single beds for a good night's sleep and even more space in the vehicle.

## MEGARE-AKTIV<sup>700</sup>

Fresh water 90 l Waste water 100 l Gas 1 x 11 kg Weight 3300 kg Total Weight 4100 kg Seating 4 Vehicle information Wheelbase 4325 mm Length 6967 mm Width (external) 2020 mm Height (external) 2646 mm

Sleeps 2+1 Bed in the rear 1800 mm x 900 mm Bed in the front 2200 mm x 1710 mm

Mercedes-Benz