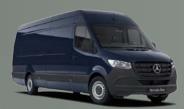

# MEGA RE-AKTIV 700

Luxurious, efficient and easy to maneuver. You will love our **RE-AKTIV 700**, which is built on a Mercedes-Benz Sprinter panel van.

The **MEGA MOBIL** upgrade and the new Sprinter combined are the motor-homes and recreational vehicles for everyone who wants to go on a spontaneous and stylish adventure tour - without sacrificing agility and driving comfort. With a feel-good interior and technical features, you can take our motor-homes to your dream destinations in a relaxed manner or it can be transformed into a mobile office in just a few simple steps.

he dining area with an extendable table complements the kitchen perfectly.

----

-----

--

IJ

11

0

Lots of dishes and cooking utensils can be stored in the extremely deep drawers.

Storage space cannot be replaced by anything except for more storage space - with the optional transverse cabinet at the rear.

You have the choice - a comfortable double bed or single beds for a good night's sleep and even more space in the vehicle.

## MEGARE-AKTIV<sup>700</sup>

Fresh water 90 l Waste water 100 l Gas 1 x 11 kg Weight 3300 kg Total Weight 4100 kg Seating 4 Vehicle information Wheelbase 4325 mm Length 6967 mm Width (external) 2020 mm Height (external) 2646 mm

Sleeps 2+1 Bed in the rear 1800 mm x 900 mm Bed in the front 2200 mm x 1710 mm

Mercedes-Benz