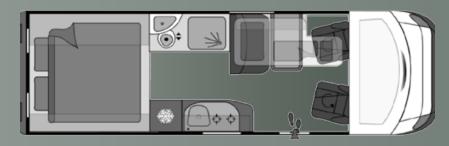

## MEGA REVOLUTION 640

Here the revolution is in the details. You can expect maximum flexibility on a 636 cm vehicle length. This vehicle is full of technical finesse paired with the above-average premium manufacturing quality and the great standard equipment from MEGAMOBIL. There is also the option of integrating another sleeping surface. This means that the **MEGA REVOLUTION 640** is not just a transport miracle, but can also become a real 4-person motor-home for the whole family.

5

The fold-away bed offers flexibility and unimaginable options. No need for careful planning when traveling as spontaneous decisions are finally possible instead. Even if you store bikes, motorcycles or sports equipment in the rear storage space, and you can't lower the bed to the lower level, there is plenty of room to sleep higher due to the high H3 roof. The option of a second bed at the rear finally provides families with enough places to sleep in a classic van. Another revolutionary element in the vehicle is the functional bathroom which finally offers the luxury of having a shower without assembling, repositioning or making alterations, and without limiting the space in the vehicle. This patented bathroom is newly integrated into every model of the Mega Mobil series. As simple as a custom-made dream. Particularly comfortable seat cushions and a well-planned kitchen of the highest quality are the perfect additions to this motor-home.