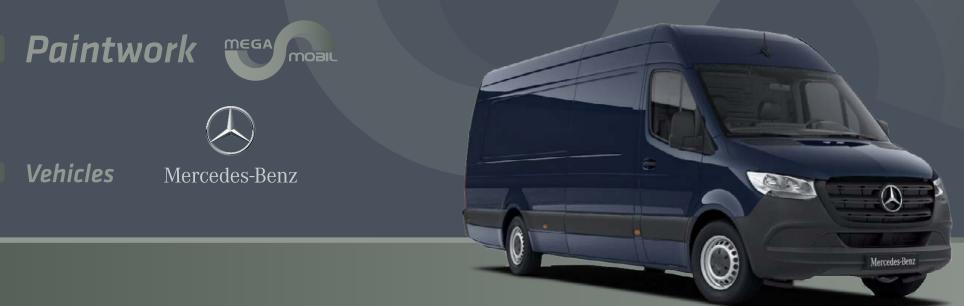

## Vehicles

# MEGA RE-AKTIV 700

Luxurious, efficient and easy to maneuver. You will love our **RE-AKTIV 700**, which is built on a Mercedes-Benz Sprinter panel van.

The **MEGA MOBIL** upgrade and the new Sprinter combined are the motor-homes and recreational vehicles for everyone who wants to go on a spontaneous and stylish adventure tour - without sacrificing agility and driving comfort. With a feel-good interior and technical features, you can take our motor-homes to your dream destinations in a relaxed manner or it can be transformed into a mobile office in just a few simple steps.

Sleeps 2+1 Bed in the rear 1800 mm x 900 mm Bed in the front 2200 mm x 1710 mm

Mercedes-Benz