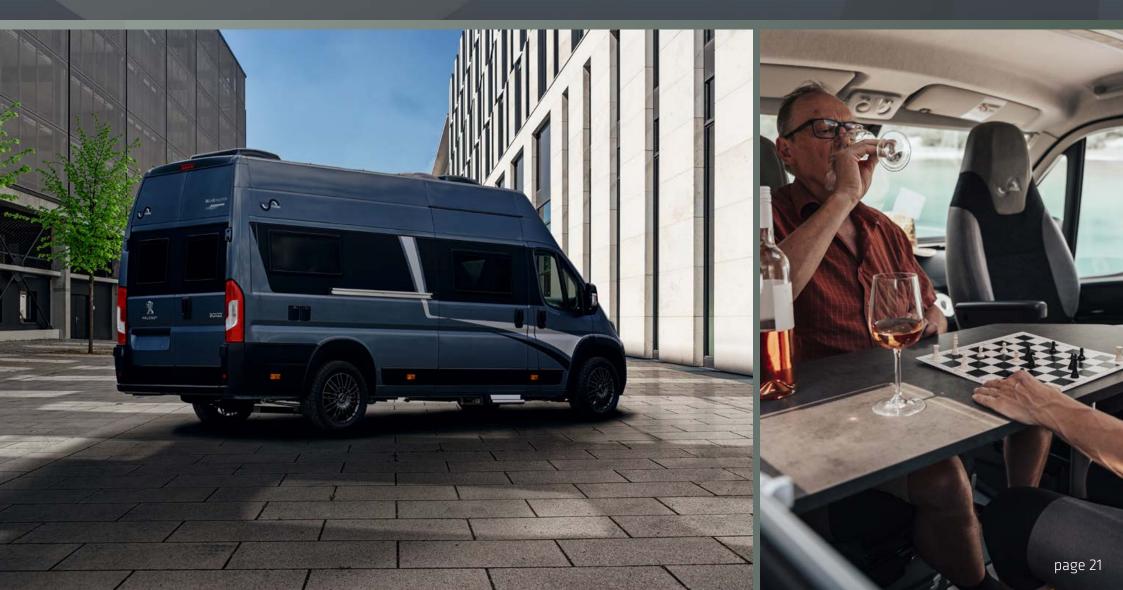

## MEGA REVOLUTION 640

Here the revolution is in the details. You can expect maximum flexibility on a 636 cm vehicle length. This vehicle is full of technical finesse paired with the above-average premium manufacturing quality and the great standard equipment from MEGAMOBIL. There is also the option of integrating another sleeping surface. This means that the **MEGA REVOLUTION 640** is not just a transport miracle, but can also become a real 4-person motor-home for the whole family.

5

The fold-away bed offers flexibility and unimaginable options. No need for careful planning when traveling as spontaneous decisions are finally possible instead. Even if you store bikes, motorcycles or sports equipment in the rear storage space, and you can't lower the bed to the lower level, there is plenty of room to sleep higher due to the high H3 roof. The option of a second bed at the rear finally provides families with enough places to sleep in a classic van. Another revolutionary element in the vehicle is the functional bathroom which finally offers the luxury of having a shower without assembling, repositioning or making alterations, and without limiting the space in the vehicle. This patented bathroom is newly integrated into every model of the Mega Mobil series. As simple as a custom-made dream. Particularly comfortable seat cushions and a well-planned kitchen of the highest quality are the perfect additions to this motor-home.