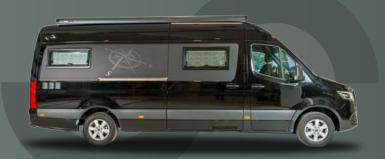

# MEGA RE-AKTIV 700

Luxurious, efficient and easy to maneuver. You will love our **RE-AKTIV 700**, which is built on a Mercedes-Benz Sprinter panel van.

The **MEGA MOBIL** upgrade and the new Sprinter combined are the motor-homes and recreational vehicles for everyone who wants to go on a spontaneous and stylish adventure tour - without sacrificing agility and driving comfort. With a feel-good interior and technical features, you can take our motor-homes to your dream destinations in a relaxed manner or it can be transformed into a mobile office in just a few simple steps.