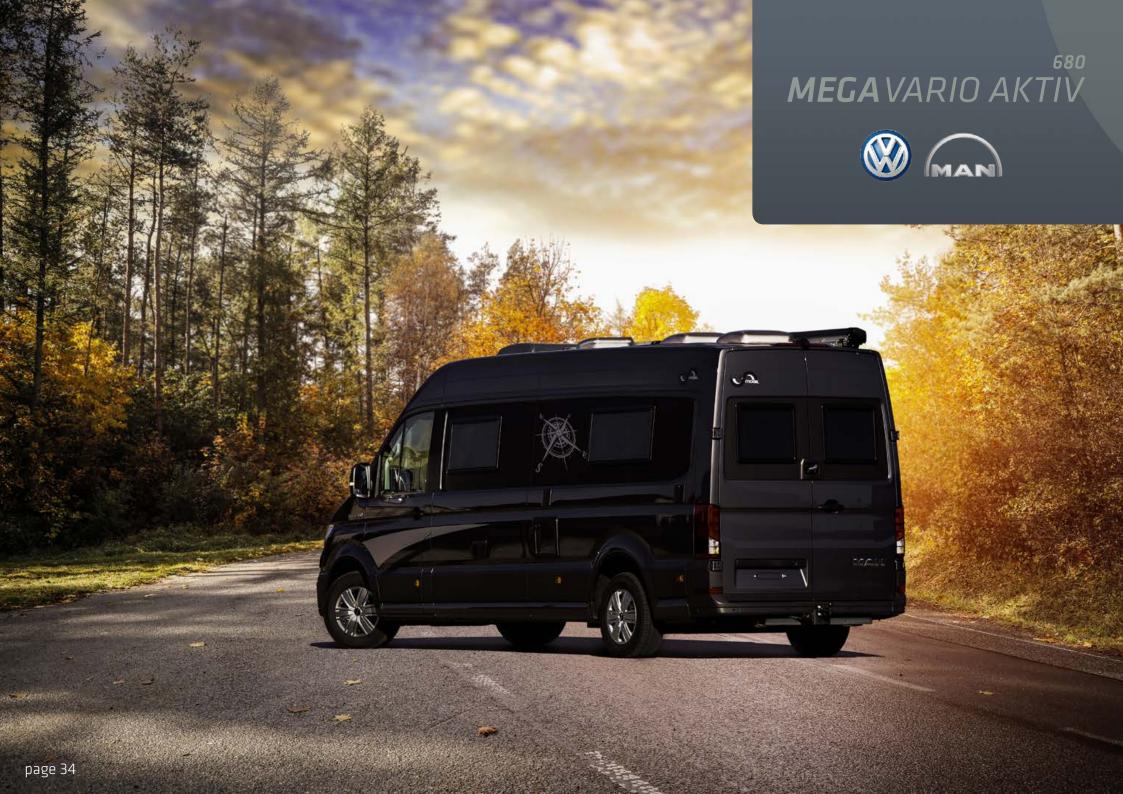

## MEGAVARIO AKTIV<sup>680</sup>

**MEGA VARIO AKTIV 680** - Designed on the MAN TGE or VW CRAFTER chassis, with a sleek style and advanced features to create a recreational vehicle layout tailored for an elite travel experience. The floor plan of our vehicle uses every inch of the van, from the two Captain-Chair seats in the front and the pull-out bench in the back, to the kitchen with a luxurious fridge and top level equipment as standard.

5

Every centimeter is used in the floor plan of our vehicles, from two captain's chairs in the front and a pull-out bench in the back, to the kitchen with a magnificent refrigerator and unsurpassed levels of equipment. Then there is a top quality double bed in the back, which can be converted into two single beds with stairs for easier access. Real luxury on your travels, **MEGA VARIO AKTIV 680**, is just one way in which MEGA MOBIL helps travelers to enjoy the freedom that can only be found on the open road.