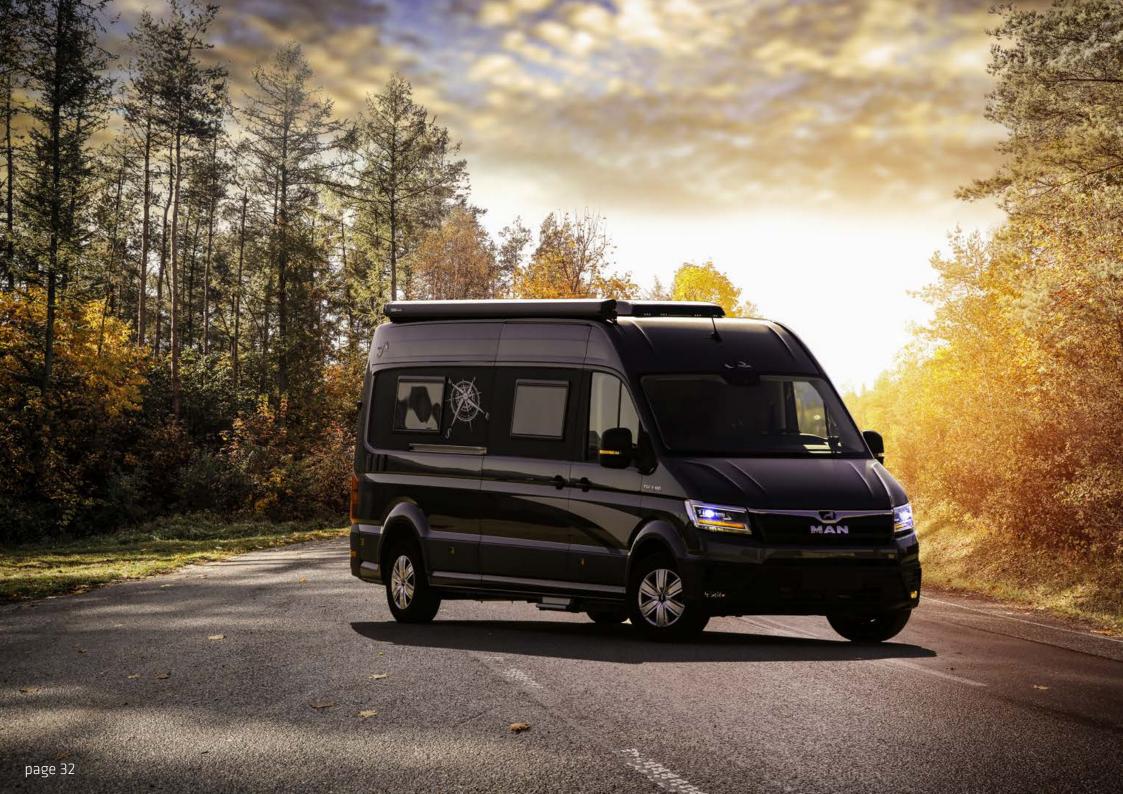

## MEGA RE-AKTIV 680

Among the first motor-homes in its class built on the Volkswagen Crafter or MAN TGE chassis, MEGA MOBIL represents a whole new era of high-end travel. Now with four-wheel drive and other enhancements, MEGA MOBIL continues to raise the level of caravaning in Europe. The well-planned RE-AKTIV floor plan offers various seating, sleeping, bathing, and cooking options by featuring top interior designs, luxurious SAHARALINE® equipment, and LED technology.

5

This complete recreational vehicle features stainless steel appliances and a fridge with a compressor for optimum cooling. There are options of an awning, LED lighting, and an expandable solar energy system outside that helps maintain energy flow, even when you're not connected to a power grid. Travel in style and camp luxuriously: See the world in your **MEGA RE-AKTIV.** 