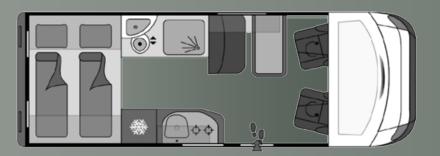

# MEGA CLASSIC 600

Compact and articulated but still with everything needed to conquer the world. With a length of 5.98 m, the **MEGACLASSIC 600** represents the golden middle-range in MEGA caravans. However, when it comes to convenience and storage space, the MEGACLASSIC-600, with its intelligently designed interior makes no compromises. You could hardly wish for more!

Our classic model. A compact and maneuverable vehicle which is not only an ideal travel companion for 2 or 3 people but also ideal in every-day life, due to its length of 5.99m. The well-planned kitchen and comfortable seating area make it particularly inviting, and the cosy LATOFLEX system transverse bed ensures a solid night's sleep. A unique and patented comfortable bathroom, and a great place to store your things and supplies perfectly complement this caravan. Even this, our smallest, caravan (lengthwise) has the same quality standards as all of our models.

Basic version - color CPL oak Bardolino.

Larege bathroom – simple, vet spacious

1

S

Comfortable seating for a pleasant get-together for *up to 4 people*.

and i

Every storage space is important.

Fresh water **90 l** Waste water **100 l** Gas **2 x 11 kg**  Weight **2985 kg** Total Weight **3500 kg** Seating **4**  Vehicle information

Wheelbase **4035 mm** Length **5998 mm** Width (external) **2050 mm** Height (external) **2580 mm** 

Sleeps 3 Bed in the front 1910 x 1400 mm Bed in the rear 1800 x 900 mm

page 11