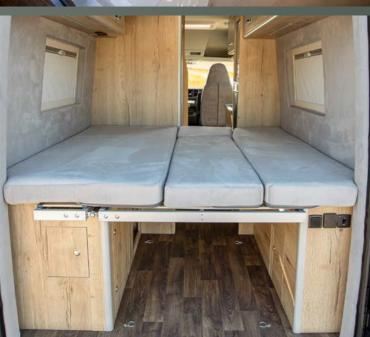

Storage space cannot be replaced by anything except for more storage space - with the optional transverse cabinet at the rear.

You have the choice - a comfortable double bed or single beds for a good night's sleep and even more space in the vehicle.