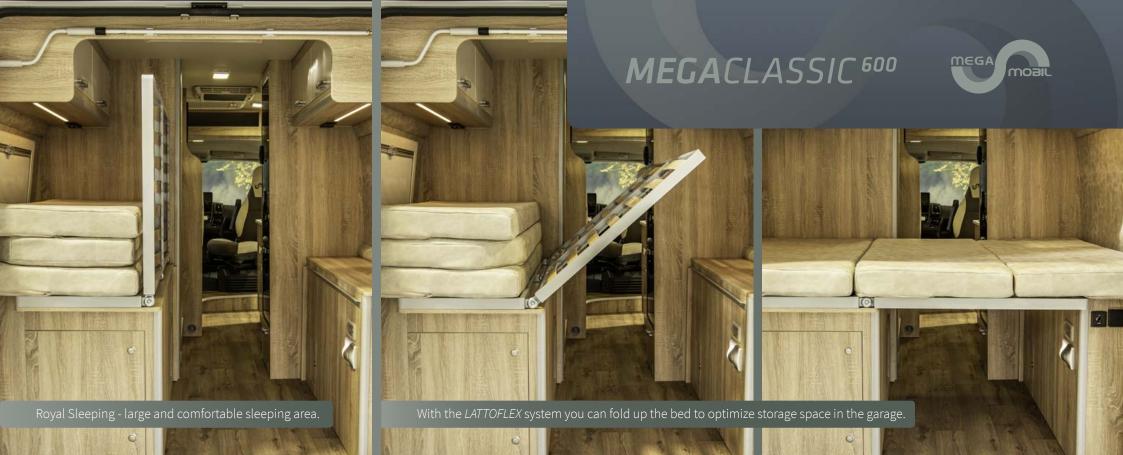

# MEGA CLASSIC 600

Compact and articulated but still with everything needed to conquer the world. With a length of 5.98 m, the **MEGACLASSIC 600** represents the golden middle-range in MEGA caravans. However, when it comes to convenience and storage space, the MEGACLASSIC-600, with its intelligently designed interior makes no compromises. You could hardly wish for more!

Our classic model. A compact and maneuverable vehicle which is not only an ideal travel companion for 2 or 3 people but also ideal in every-day life, due to its length of 5.99m. The well-planned kitchen and comfortable seating area make it particularly inviting, and the cosy LATOFLEX system transverse bed ensures a solid night's sleep. A unique and patented comfortable bathroom, and a great place to store your things and supplies perfectly complement this caravan. Even this, our smallest, caravan (lengthwise) has the same quality standards as all of our models.

Basic version - color CPL oak Bardolino.

Larege bathroom – simple, vet spacious

1

S

Comfortable seating for a pleasant get-together for *up to 4 people*.

and i

Every storage space is important.

Fresh water **90 l** Waste water **100 l** Gas **2 x 11 kg**  Weight **2985 kg** Total Weight **3500 kg** Seating **4**  Vehicle information

Wheelbase **4035 mm** Length **5998 mm** Width (external) **2050 mm** Height (external) **2580 mm** 

Sleeps 3 Bed in the front 1910 x 1400 mm Bed in the rear 1800 x 900 mm

page 11