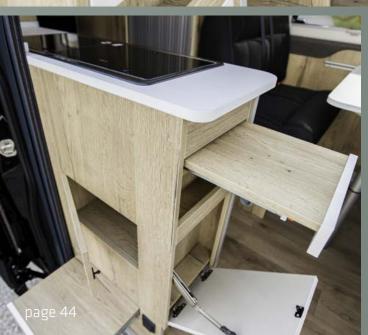

The spacious bathroom leaves nothing to be desired and offers twice the storage space.

( mak

The dining area with an extendable table complements the kitchen perfectly.

Lots of dishes and cooking utensils can be stored in the extremely deep drawers.