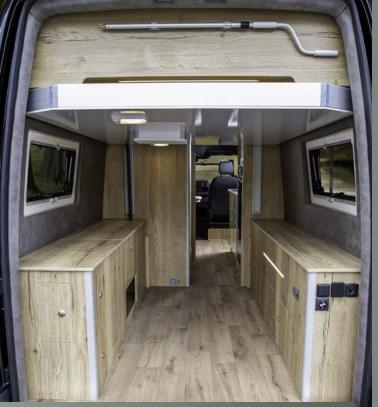

Storage space cannot be replaced by anything except for more storage space - with the optional transverse cabinet at the rear.

You have the choice - a comfortable double bed or single beds for a good night's sleep and even more space in the vehicle.