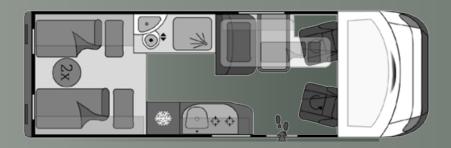

## MEGARE-AKTIV<sup>700</sup>

Fresh water 90 l Waste water 100 l Gas 1 x 11 kg Weight 3300 kg Total Weight 4100 kg Seating 4 Vehicle information Wheelbase 4325 mm Length 6967 mm Width (external) 2020 mm Height (external) 2646 mm

Sleeps 2+1 Bed in the rear 1800 mm x 900 mm Bed in the front 2200 mm x 1710 mm

Mercedes-Benz