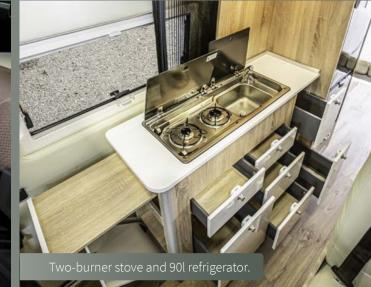

Our classic model. A compact and maneuverable vehicle which is not only an ideal travel companion for 2 or 3 people but also ideal in every-day life, due to its length of 5.99m. The well-planned kitchen and comfortable seating area make it particularly inviting, and the cosy LATOFLEX system transverse bed ensures a solid night's sleep. A unique and patented comfortable bathroom, and a great place to store your things and supplies perfectly complement this caravan. Even this, our smallest, caravan (lengthwise) has the same quality standards as all of our models.